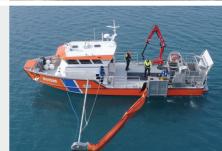

### **Shallow drafts:**

Our shallow draft vessels are designed for safe oil spill recovery operations in coastal waters and open sea under adverse weather conditions. They also serve as workboats in other tasks and operations, as well as support for other vessels.