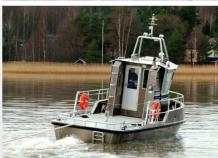

#### Workboats:

Our workboats are designed to be a high-value investment that can be used on a daily basis for a variety of operational tasks. We have single-hulled workboats ranging from 12 - 22 meters long, built from marine grade aluminum, with longer ranged workboats being ice-classed for up to  $10 \, \text{cm}$  ice.