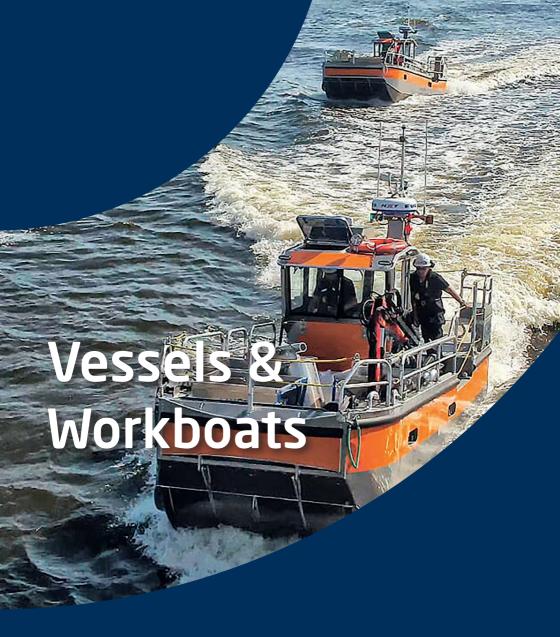

### **Shallow drafts:**

Our shallow draft vessels are designed for safe oil spill recovery operations in coastal waters and open sea under adverse weather conditions. They also serve as workboats in other tasks and operations, as well as support for other vessels.

#### Workboats:

Our workboats are designed to be a high-value investment that can be used on a daily basis for a variety of operational tasks. We have single-hulled workboats ranging from 12 - 22 meters long, built from marine grade aluminum, with longer ranged workboats being ice-classed for up to  $10 \, \text{cm}$  ice.