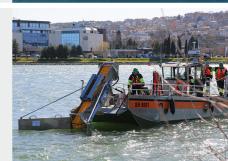

# **Landing crafts:**

Our landing crafts are designed and tested for excellent and effortless sea handling and maneuverability in rough seas. The V-shaped hull, keel, and stringers give stability and protection when landing on rocky shores. The landing crafts have a high cargo capacity of 1100 - 1700kg (2425 - 3748 lbs) that includes crew.